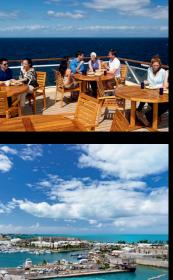

## CRUISE FOR TWO Alaska or Bermuda

7 Nights

1 StateRoom

2 People

- 8 days/7 nights accommodations on Your Choice of Celebrity Cruise to either Alaska or Bermuda
- An Ocean-View Stateroom
- All existing government fees and taxes
- Standard recommended gratuities
- Daily meals and beverages, including alcohol
- Amazing entertainment daily
- A world of shipboard activities
- State of the art health & fitness facilities