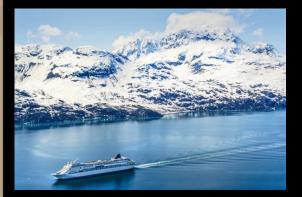

## CRUISE FOR TWO Alaska or Bermuda

7 Nights

1 StateRoom

2 People

- 8 days/7 nights accommodations on Your Choice of Celebrity Cruise to either Alaska or Bermuda
- An Ocean-View Stateroom
- All existing government fees and taxes
- Standard recommended gratuities
- Daily meals and beverages, including alcohol
- Amazing entertainment daily
- A world of shipboard activities
- State of the art health & fitness facilities